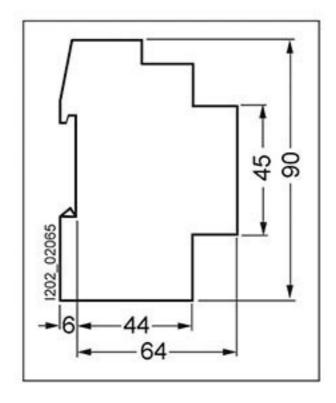

| Protection class    |      |
|---------------------|------|
| Protection class IP | IP50 |

| Electricity                                             |    |                                           |
|---------------------------------------------------------|----|-------------------------------------------|
| Electricity meter current type                          |    | 2-4-conductor counter                     |
| Tariff version of the electricity meter                 |    | two tariff                                |
| Electricity meter energy type                           |    | active energy meter/reactive energy meter |
| Short-term overload current                             | Α  | 80                                        |
| Main circuit                                            |    |                                           |
| Operating frequency                                     |    |                                           |
| • initial value                                         | Hz | 50                                        |
| Full-scale value                                        | Hz | 50                                        |
| • rated value                                           | Hz | 50                                        |
| Operating voltage                                       |    |                                           |
| • rated value                                           | V  | 400                                       |
| • between N and L / minimum                             | V  | 184                                       |
| <ul><li>between N and L / maximum</li></ul>             | V  | 276                                       |
| Operating current / rated value                         | Α  | 5                                         |
| <br>Suitability                                         |    |                                           |
| Suitability for use                                     |    | Import/export                             |
| incremental value acquisition                           |    | No                                        |
| ·                                                       |    |                                           |
| Product details                                         |    |                                           |
| Product component                                       |    | No                                        |
| electronic pulse generator                              |    | No                                        |
| • pulse output                                          |    | Yes                                       |
| Product function                                        |    |                                           |
| Product function                                        |    |                                           |
| Backstop                                                |    | No                                        |
| Blocking code                                           |    | No                                        |
| <ul> <li>Electricity tariff meter changeover</li> </ul> |    | Yes                                       |
| Display and operation                                   |    |                                           |
| Display version                                         |    | digital                                   |
| Communication                                           |    |                                           |
| Design of the interface                                 |    | Other types                               |
| Number                                                  |    |                                           |
| Number of characters that can be displayed              |    | 8                                         |
| Connections                                             |    |                                           |
| Electricity meter connection type                       |    | direct connection                         |
| Mechanical Design                                       |    |                                           |
| Number of width units                                   |    | 4                                         |
| Mounting type                                           |    | installation                              |
| Mounting type / Side-by-side mounting                   |    | Yes                                       |
| -                                                       |    |                                           |