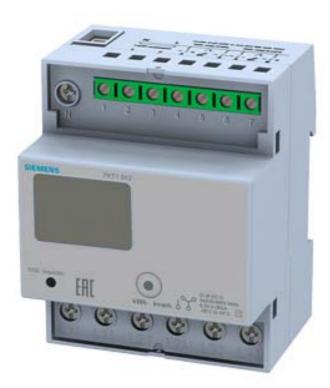

## **SIEMENS**

Data sheet 7KT1543

E-METER WITH LC-DISPLAY, 3 PHASE,80A,2XS0,2 TARIFFS, DIRECT CONNECTION ZERO SETTING COMMUNICATION CAPABLE

| Model                                           |             |  |  |  |
|-------------------------------------------------|-------------|--|--|--|
| product brand name                              | SENTRON     |  |  |  |
| Product quality / calibrated                    | No          |  |  |  |
| Type of measured value detection / load profile | No          |  |  |  |
| Type of signal                                  | S0          |  |  |  |
| Design of the electricity meter                 | Solid-state |  |  |  |
| Design of the pulse output                      | Electrical  |  |  |  |

| Protection class    |      |
|---------------------|------|
| Protection class IP | IP50 |

| Electricity                                             |    |                                           |
|---------------------------------------------------------|----|-------------------------------------------|
| Electricity meter current type                          |    | 2-4-conductor counter                     |
| Tariff version of the electricity meter                 |    | two tariff                                |
| Electricity meter energy type                           |    | active energy meter/reactive energy meter |
| Short-term overload current                             | Α  | 80                                        |
| Main circuit                                            |    |                                           |
| Operating frequency                                     |    |                                           |
| • initial value                                         | Hz | 50                                        |
| Full-scale value                                        | Hz | 50                                        |
| • rated value                                           | Hz | 50                                        |
| Operating voltage                                       |    |                                           |
| • rated value                                           | V  | 400                                       |
| • between N and L / minimum                             | V  | 184                                       |
| <ul><li>between N and L / maximum</li></ul>             | V  | 276                                       |
| Operating current / rated value                         | Α  | 5                                         |
| <br>Suitability                                         |    |                                           |
| Suitability for use                                     |    | Import/export                             |
| incremental value acquisition                           |    | No                                        |
| ·                                                       |    |                                           |
| Product details                                         |    |                                           |
| Product component                                       |    | No                                        |
| electronic pulse generator                              |    | No                                        |
| • pulse output                                          |    | Yes                                       |
| Product function                                        |    |                                           |
| Product function                                        |    |                                           |
| Backstop                                                |    | No                                        |
| Blocking code                                           |    | No                                        |
| <ul> <li>Electricity tariff meter changeover</li> </ul> |    | Yes                                       |
| Display and operation                                   |    |                                           |
| Display version                                         |    | digital                                   |
| Communication                                           |    |                                           |
| Design of the interface                                 |    | Other types                               |
| Number                                                  |    |                                           |
| Number of characters that can be displayed              |    | 8                                         |
| Connections                                             |    |                                           |
| Electricity meter connection type                       |    | direct connection                         |
| Mechanical Design                                       |    |                                           |
| Number of width units                                   |    | 4                                         |
| Mounting type                                           |    | installation                              |
| Mounting type / Side-by-side mounting                   |    | Yes                                       |
| -                                                       |    |                                           |