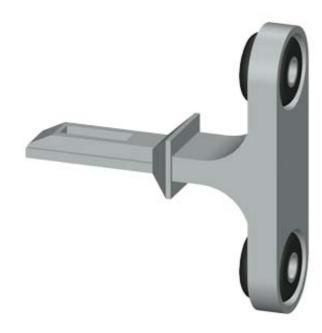

## **SIEMENS**

Product data sheet 3SE5000-0AV02

SEPARATE ACTUATOR VERTICAL MOUNTING FOR POS. W. TUMBLER 3SE5312../3SE5322.. AND ASI 3SF13... AND POS. WITH SEPARATE ACTUATOR 3SE51../3SE52.. AND ASI 3SF11../3SF21..