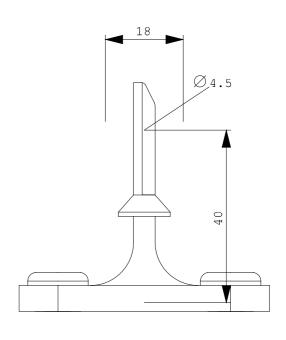

| General technical details:                                                                       |    |                                 |
|--------------------------------------------------------------------------------------------------|----|---------------------------------|
| product designation                                                                              |    | actuator                        |
| Mechanical operating cycles as operating time                                                    |    |                                 |
| • typical                                                                                        |    | 1,000,000                       |
| Resistance against vibration                                                                     |    | 0.35 mm / 5g                    |
| Resistance against shock                                                                         |    | 30g / 11 ms                     |
| Ambient temperature                                                                              |    |                                 |
| during operating                                                                                 | °C | -25 +85                         |
| during storage                                                                                   | °C | -40 +90                         |
| Design of the operating mechanism                                                                |    | actuator with transverse fixing |
| mounting position                                                                                |    | any                             |
| Item designation                                                                                 |    |                                 |
| <ul> <li>according to DIN 40719 extendable after IEC 204-2 / according<br/>to IEC 750</li> </ul> |    | E                               |
| according to DIN EN 61346-2                                                                      |    | Т                               |