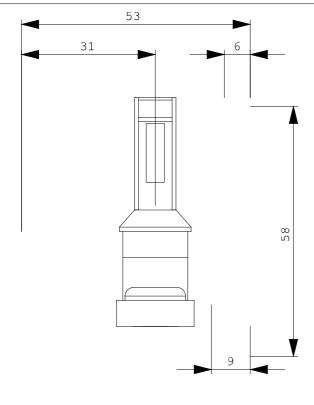

| General technical details:                                                                       |    |                                 |
|--------------------------------------------------------------------------------------------------|----|---------------------------------|
| product designation                                                                              |    | actuator                        |
| Mechanical operating cycles as operating time                                                    |    |                                 |
| • typical                                                                                        |    | 1,000,000                       |
| Resistance against vibration                                                                     |    | 0.35 mm / 5g                    |
| Resistance against shock                                                                         |    | 30g / 11 ms                     |
| Ambient temperature                                                                              |    |                                 |
| during operating                                                                                 | °C | -25 +85                         |
| during storage                                                                                   | °C | -40 +90                         |
| Design of the operating mechanism                                                                |    | actuator with transverse fixing |
| mounting position                                                                                |    | any                             |
| Item designation                                                                                 |    |                                 |
| <ul> <li>according to DIN 40719 extendable after IEC 204-2 / according<br/>to IEC 750</li> </ul> |    | E                               |
| according to DIN EN 61346-2                                                                      |    | Т                               |