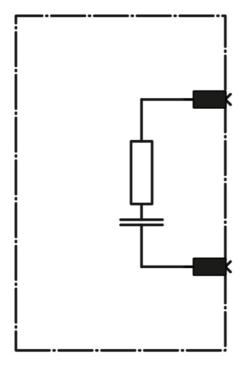

# **SIEMENS**

Product data sheet 3RT2916-1CE00

SURGE SUPPRESSOR, RC COUPLING, AC 240...400V, F. CONT. RELAYS A. MOTOR CONT. SZ S00,

| General technical data:        |    |                  |  |
|--------------------------------|----|------------------|--|
| product brand name             |    | SIRIUS           |  |
| Product designation            |    | surge suppressor |  |
| Size of contactor              |    | S00              |  |
| Design of the surge suppressor |    | with RC elements |  |
| Ambient temperature            |    |                  |  |
| during storage                 | °C | -40 +80          |  |
| during operation               | °C | -25 +60          |  |

| Control circuit:                                |    |     |  |
|-------------------------------------------------|----|-----|--|
| Type of voltage / of the control supply voltage |    | AC  |  |
| Control supply voltage frequency                |    |     |  |
| • 1 / Rated value                               | Hz | 50  |  |
| • 2 / Rated value                               | Hz | 60  |  |
| Control supply voltage / 1                      |    |     |  |
| • with AC / at 50 Hz                            |    |     |  |
| Initial rated value                             | V  | 240 |  |
| Final rated value                               | V  | 400 |  |
| • with AC / at 60 Hz                            |    |     |  |
| Final rated value                               | V  | 400 |  |
| Initial rated value                             | V  | 240 |  |