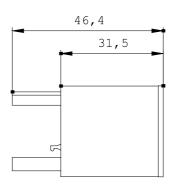

| Installation/mounting/dimensions: |    |         |  |
|-----------------------------------|----|---------|--|
| mounting position                 |    | any     |  |
| Mounting type                     |    | clip-on |  |
| Width                             | mm | 28      |  |
| Height                            | mm | 46      |  |
| Depth                             | mm | 9       |  |