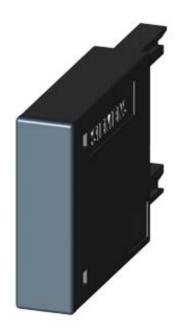

# **SIEMENS**

Product data sheet 3RT2916-1CE00

SURGE SUPPRESSOR, RC COUPLING, AC 240...400V, F. CONT. RELAYS A. MOTOR CONT. SZ S00,

| General technical data:        |    |                  |  |
|--------------------------------|----|------------------|--|
| product brand name             |    | SIRIUS           |  |
| Product designation            |    | surge suppressor |  |
| Size of contactor              |    | S00              |  |
| Design of the surge suppressor |    | with RC elements |  |
| Ambient temperature            |    |                  |  |
| during storage                 | °C | -40 +80          |  |
| during operation               | °C | -25 +60          |  |

| Installation/mounting/dimensions: |    |         |  |
|-----------------------------------|----|---------|--|
| mounting position                 |    | any     |  |
| Mounting type                     |    | clip-on |  |
| Width                             | mm | 28      |  |
| Height                            | mm | 46      |  |
| Depth                             | mm | 9       |  |