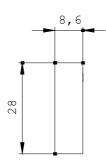

| Installation/mounting/dimensions: |    |         |  |
|-----------------------------------|----|---------|--|
| mounting position                 |    | any     |  |
| Mounting type                     |    | clip-on |  |
| Width                             | mm | 28      |  |
| Height                            | mm | 46      |  |
| Depth                             | mm | 9       |  |