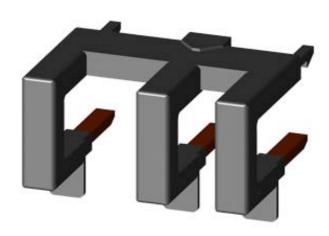

# **SIEMENS**

Product data sheet 3RT2926-4BA32

PARALLEL CONNECTION WITHOUT TERMINAL, 3-POLE FOR 3RT202., SPRING-LOADED TERMINAL

| General technical data: |                                                                 |  |
|-------------------------|-----------------------------------------------------------------|--|
| product brand name      | SIRIUS                                                          |  |
| Product designation     | Connection jumper                                               |  |
| Size of contactor       | SO                                                              |  |
| Design of the product   | Parallel switching connection for contactors S0, spring -loaded |  |