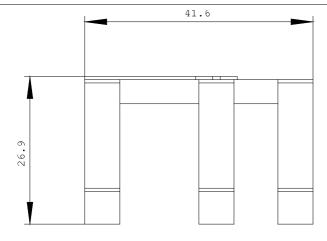

| Installation/mounting/dimensions: |  |         |
|-----------------------------------|--|---------|
| Mounting type                     |  | clip-on |