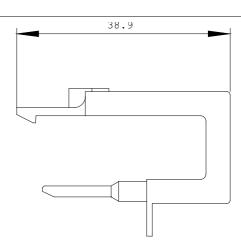

| Installation/mounting/dimensions: |  |         |
|-----------------------------------|--|---------|
| Mounting type                     |  | clip-on |