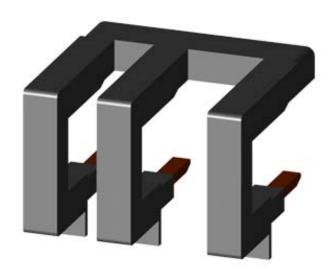

## **SIEMENS**

Product data sheet 3RT2916-4BA32

PARALLEL CONNECTION WITHOUT TERMINAL, 3-POLE FOR 3RT201., SPRING-LOADED TERMINAL

| General technical data: |                                                                 |  |
|-------------------------|-----------------------------------------------------------------|--|
| product brand name      | SIRIUS                                                          |  |
| Product designation     | Connection jumper                                               |  |
| Size of contactor       | S00                                                             |  |
| Design of the product   | Parallel switching connection for contactors S00, spring-loaded |  |

| Installation/mounting/dimensions: |         |
|-----------------------------------|---------|
| Mounting type                     | clip-on |