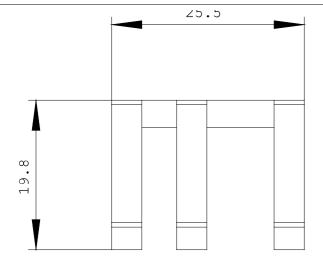

## **SIEMENS**

Product data sheet 3RT2916-4BA32

PARALLEL CONNECTION WITHOUT TERMINAL, 3-POLE FOR 3RT201., SPRING-LOADED TERMINAL

| General technical data: |                                                                 |  |
|-------------------------|-----------------------------------------------------------------|--|
| product brand name      | SIRIUS                                                          |  |
| Product designation     | Connection jumper                                               |  |
| Size of contactor       | S00                                                             |  |
| Design of the product   | Parallel switching connection for contactors S00, spring-loaded |  |

| Installation/mounting/dimensions: |         |
|-----------------------------------|---------|
| Mounting type                     | clip-on |