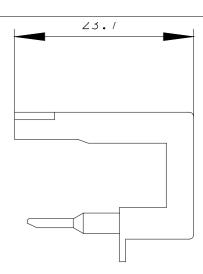

## **SIEMENS**

Product data sheet 3RT2916-4BA32

PARALLEL CONNECTION WITHOUT TERMINAL, 3-POLE FOR 3RT201., SPRING-LOADED TERMINAL

| General technical data: |                                                                 |  |
|-------------------------|-----------------------------------------------------------------|--|
| product brand name      | SIRIUS                                                          |  |
| Product designation     | Connection jumper                                               |  |
| Size of contactor       | S00                                                             |  |
| Design of the product   | Parallel switching connection for contactors S00, spring-loaded |  |

| Installation/mounting/dimensions: |         |
|-----------------------------------|---------|
| Mounting type                     | clip-on |