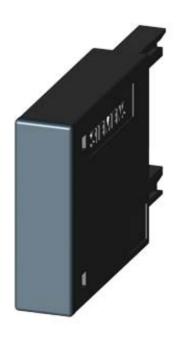

## **SIEMENS**

Product data sheet 3RT2916-1DG00

SURGE SUPPRESSOR, SUPPRESSION DIODE DC 12...250V, F. CONT. RELAYS A. MOTOR CONT. SZ S00,

| General technical data:                         |    |                  |  |  |
|-------------------------------------------------|----|------------------|--|--|
| product brand name                              |    | SIRIUS           |  |  |
| Product designation                             |    | surge suppressor |  |  |
| Size of contactor                               |    | S00              |  |  |
| Design of the surge suppressor                  |    | with diode       |  |  |
| Ambient temperature                             |    |                  |  |  |
| during storage                                  | °C | -40 +80          |  |  |
| during operation                                | °C | -25 +60          |  |  |
| Control circuit:                                |    |                  |  |  |
| Type of voltage / of the control supply voltage |    | DC               |  |  |

| Installation/mounting/dimensions: |    |         |  |
|-----------------------------------|----|---------|--|
| mounting position                 |    | any     |  |
| Mounting type                     |    | clip-on |  |
| Width                             | mm | 28      |  |
| Height                            | mm | 46      |  |