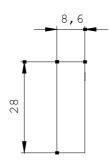

| Installation/mounting/dimensions: |    |         |  |
|-----------------------------------|----|---------|--|
| mounting position                 |    | any     |  |
| Mounting type                     |    | clip-on |  |
| Width                             | mm | 28      |  |
| Height                            | mm | 46      |  |

Depth mm 9

Certificates/approvals:

Certificate of suitability CE / UL / CSA / CCC

**General Product Approval** 

Declaration of Conformity

**Test Certificates** 

Special Test Certificate

**Shipping Approval** 