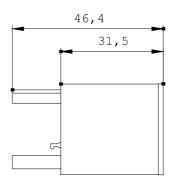

| Installation/mounting/dimensions: |    |         |  |
|-----------------------------------|----|---------|--|
| mounting position                 |    | any     |  |
| Mounting type                     |    | clip-on |  |
| Width                             | mm | 28      |  |
| Height                            | mm | 46      |  |

Depth mm 9

Certificates/approvals:

Certificate of suitability CE / UL / CSA / CCC

**General Product Approval** 

Declaration of Conformity

**Test Certificates** 

Special Test Certificate

**Shipping Approval** 