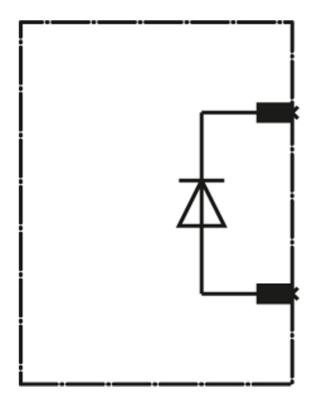

## **SIEMENS**

Product data sheet 3RT2916-1DG00

SURGE SUPPRESSOR, SUPPRESSION DIODE DC 12...250V, F. CONT. RELAYS A. MOTOR CONT. SZ S00,

| General technical data:                         |    |                  |  |  |
|-------------------------------------------------|----|------------------|--|--|
| product brand name                              |    | SIRIUS           |  |  |
| Product designation                             |    | surge suppressor |  |  |
| Size of contactor                               |    | S00              |  |  |
| Design of the surge suppressor                  |    | with diode       |  |  |
| Ambient temperature                             |    |                  |  |  |
| during storage                                  | °C | -40 +80          |  |  |
| during operation                                | °C | -25 +60          |  |  |
| Control circuit:                                |    |                  |  |  |
| Type of voltage / of the control supply voltage |    | DC               |  |  |

| Control circuit:                                |   |     |  |  |
|-------------------------------------------------|---|-----|--|--|
| Type of voltage / of the control supply voltage |   | DC  |  |  |
| Control supply voltage / 1                      |   |     |  |  |
| • for DC                                        |   |     |  |  |
| Initial rated value                             | V | 12  |  |  |
| • Final rated value                             | V | 250 |  |  |