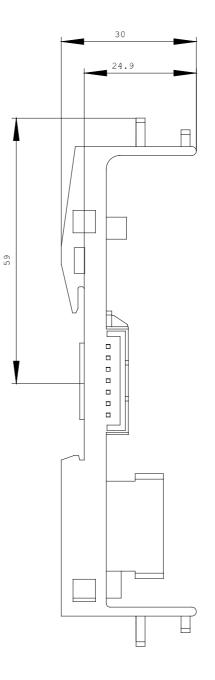

## 3ZY12122BA00

DEVICE CONNECTOR FOR SAFETY RELAY 3SK1 WIDTH 22.5 MM,

FOR THE ELECTR. CONNECTION OF SIRIUS DEVICES IN THE INDUSTR. DIN RAIL ENCLOSURE