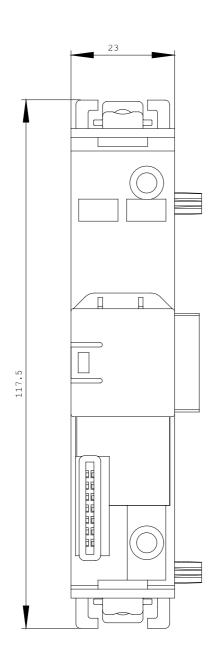

## 3ZY12122BA00

DEVICE CONNECTOR FOR SAFETY RELAY 3SK1 WIDTH 22.5 MM,

FOR THE ELECTR. CONNECTION OF SIRIUS DEVICES IN THE INDUSTR. DIN RAIL ENCLOSURE