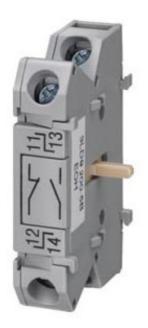

# **SIEMENS**

**Product data sheet** 3LD9200-5B

AUXIL. SWITCH 1NO+1NC (ACCESSORIES FOR SWITCHING DEVICE 3LD2) -NEW DESIGN - DELAYED SWITCH-ON LEADING SWITCH-OFF FOR FRONT **MOUNTING** 

Similar to image