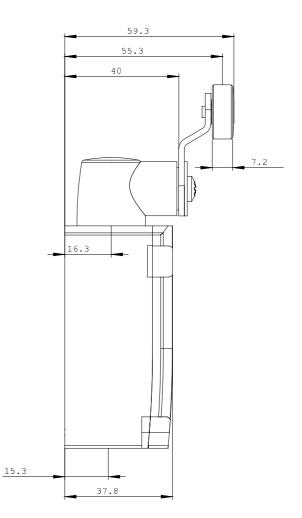

|                                                                               | ٨          | 0.07                                                     |
|-------------------------------------------------------------------------------|------------|----------------------------------------------------------|
| at 230 V / rated value                                                        | A          | 0.27                                                     |
| t 400 V / rated value                                                         | A          | 0.1                                                      |
| Continuous current                                                            |            |                                                          |
| of the slow DIAZED fuse link                                                  | A          | 6                                                        |
| of the quick DIAZED fuse link                                                 | A          | 10                                                       |
| of the C characteristic circuit breaker                                       | A          | 1                                                        |
| Mechanical operating cycles as operating time                                 |            |                                                          |
| • typical                                                                     | -          | 5,000,000                                                |
| Electrical operating cycles as operating time                                 |            |                                                          |
| • with contactor 3RH11, 3RT1016, 3RT1017, 3RT1024, 3RT1025, 3RT1026 / typical |            | 5,000,000                                                |
| • at AC-15 / at 230 V / typical                                               |            | 100,000                                                  |
| Electrical operating cycles in one hour                                       |            |                                                          |
| • with contactor 3RH11, 3RT1016, 3RT1017, 3RT1024, 3RT1025, 3RT1026           |            | 6,000                                                    |
| Repeat accuracy                                                               | mm         | 0.05                                                     |
| Design of the contact element                                                 |            | snap-action contacts                                     |
| Number of NC contacts                                                         |            |                                                          |
| <ul> <li>for auxiliary contacts</li> </ul>                                    |            | 1                                                        |
| Design of the switching function                                              |            | positive opening                                         |
| Number of NO contacts                                                         |            |                                                          |
| <ul> <li>for auxiliary contacts</li> </ul>                                    |            | 1                                                        |
| Resistance against vibration                                                  |            | 0.35 mm / 5g                                             |
| Resistance against shock                                                      | -          | 30g / 11 ms                                              |
| Ambient temperature                                                           |            |                                                          |
| during operating                                                              | °C         | -25 +85                                                  |
| during storage                                                                | °C         | -40 +90                                                  |
| Product specification                                                         | -          |                                                          |
| • for dimensions                                                              |            | EN 50041                                                 |
| Width of the sensor                                                           | mm         | 40                                                       |
| Material                                                                      | -          |                                                          |
| • of the enclosure                                                            |            | plastic                                                  |
| Material / of the enclosure / of the switch head                              | -          | plastic                                                  |
| Design of the operating mechanism                                             |            | metal lever, 27 mm long, step 9 mm, plastic roller 19 mm |
| Actuating speed                                                               | mm/s / m/s | 0.1 1.5                                                  |
| Minimum actuating force / in activation direction                             | N∙m        | 0.25                                                     |
| Protection class IP                                                           |            | IP66/IP67                                                |
| mounting position                                                             |            | any                                                      |
| Cable gland version                                                           |            | 1x (M20 x 1.5)                                           |
|                                                                               |            |                                                          |