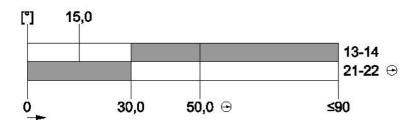

|                                                                               | ٨          | 0.07                                                     |
|-------------------------------------------------------------------------------|------------|----------------------------------------------------------|
| at 230 V / rated value                                                        | A          | 0.27                                                     |
| t 400 V / rated value                                                         | A          | 0.1                                                      |
| Continuous current                                                            |            |                                                          |
| of the slow DIAZED fuse link                                                  | A          | 6                                                        |
| of the quick DIAZED fuse link                                                 | A          | 10                                                       |
| of the C characteristic circuit breaker                                       | A          | 1                                                        |
| Mechanical operating cycles as operating time                                 |            |                                                          |
| • typical                                                                     | -          | 5,000,000                                                |
| Electrical operating cycles as operating time                                 |            |                                                          |
| • with contactor 3RH11, 3RT1016, 3RT1017, 3RT1024, 3RT1025, 3RT1026 / typical |            | 5,000,000                                                |
| • at AC-15 / at 230 V / typical                                               |            | 100,000                                                  |
| Electrical operating cycles in one hour                                       |            |                                                          |
| • with contactor 3RH11, 3RT1016, 3RT1017, 3RT1024, 3RT1025, 3RT1026           |            | 6,000                                                    |
| Repeat accuracy                                                               | mm         | 0.05                                                     |
| Design of the contact element                                                 |            | snap-action contacts                                     |
| Number of NC contacts                                                         |            |                                                          |
| <ul> <li>for auxiliary contacts</li> </ul>                                    |            | 1                                                        |
| Design of the switching function                                              |            | positive opening                                         |
| Number of NO contacts                                                         |            |                                                          |
| <ul> <li>for auxiliary contacts</li> </ul>                                    |            | 1                                                        |
| Resistance against vibration                                                  |            | 0.35 mm / 5g                                             |
| Resistance against shock                                                      | -          | 30g / 11 ms                                              |
| Ambient temperature                                                           |            |                                                          |
| during operating                                                              | °C         | -25 +85                                                  |
| during storage                                                                | °C         | -40 +90                                                  |
| Product specification                                                         | -          |                                                          |
| • for dimensions                                                              |            | EN 50041                                                 |
| Width of the sensor                                                           | mm         | 40                                                       |
| Material                                                                      | -          |                                                          |
| • of the enclosure                                                            |            | plastic                                                  |
| Material / of the enclosure / of the switch head                              | -          | plastic                                                  |
| Design of the operating mechanism                                             |            | metal lever, 27 mm long, step 9 mm, plastic roller 19 mm |
| Actuating speed                                                               | mm/s / m/s | 0.1 1.5                                                  |
| Minimum actuating force / in activation direction                             | N∙m        | 0.25                                                     |
| Protection class IP                                                           |            | IP66/IP67                                                |
| mounting position                                                             |            | any                                                      |
| Cable gland version                                                           |            | 1x (M20 x 1.5)                                           |
|                                                                               |            |                                                          |