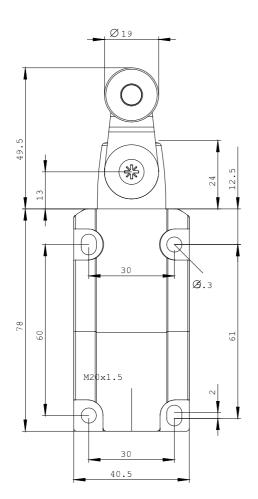

|                                                                               | ٨          | 0.07                                                     |
|-------------------------------------------------------------------------------|------------|----------------------------------------------------------|
| at 230 V / rated value                                                        | A          | 0.27                                                     |
| t 400 V / rated value                                                         | A          | 0.1                                                      |
| Continuous current                                                            |            |                                                          |
| of the slow DIAZED fuse link                                                  | A          | 6                                                        |
| of the quick DIAZED fuse link                                                 | A          | 10                                                       |
| of the C characteristic circuit breaker                                       | A          | 1                                                        |
| Mechanical operating cycles as operating time                                 |            |                                                          |
| • typical                                                                     | -          | 5,000,000                                                |
| Electrical operating cycles as operating time                                 |            |                                                          |
| • with contactor 3RH11, 3RT1016, 3RT1017, 3RT1024, 3RT1025, 3RT1026 / typical |            | 5,000,000                                                |
| • at AC-15 / at 230 V / typical                                               |            | 100,000                                                  |
| Electrical operating cycles in one hour                                       |            |                                                          |
| • with contactor 3RH11, 3RT1016, 3RT1017, 3RT1024, 3RT1025, 3RT1026           |            | 6,000                                                    |
| Repeat accuracy                                                               | mm         | 0.05                                                     |
| Design of the contact element                                                 |            | snap-action contacts                                     |
| Number of NC contacts                                                         |            |                                                          |
| <ul> <li>for auxiliary contacts</li> </ul>                                    |            | 1                                                        |
| Design of the switching function                                              |            | positive opening                                         |
| Number of NO contacts                                                         |            |                                                          |
| <ul> <li>for auxiliary contacts</li> </ul>                                    |            | 1                                                        |
| Resistance against vibration                                                  |            | 0.35 mm / 5g                                             |
| Resistance against shock                                                      | -          | 30g / 11 ms                                              |
| Ambient temperature                                                           |            |                                                          |
| during operating                                                              | °C         | -25 +85                                                  |
| during storage                                                                | °C         | -40 +90                                                  |
| Product specification                                                         | -          |                                                          |
| • for dimensions                                                              |            | EN 50041                                                 |
| Width of the sensor                                                           | mm         | 40                                                       |
| Material                                                                      | -          |                                                          |
| • of the enclosure                                                            |            | plastic                                                  |
| Material / of the enclosure / of the switch head                              | -          | plastic                                                  |
| Design of the operating mechanism                                             |            | metal lever, 27 mm long, step 9 mm, plastic roller 19 mm |
| Actuating speed                                                               | mm/s / m/s | 0.1 1.5                                                  |
| Minimum actuating force / in activation direction                             | N∙m        | 0.25                                                     |
| Protection class IP                                                           |            | IP66/IP67                                                |
| mounting position                                                             |            | any                                                      |
| Cable gland version                                                           |            | 1x (M20 x 1.5)                                           |
|                                                                               |            |                                                          |