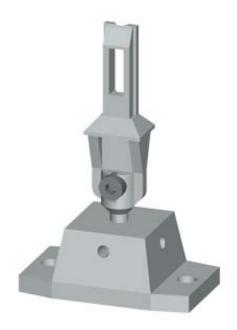

## **SIEMENS**

Product data sheet 3SE5000-0AV07

SEPARATE ACTUATOR,
UNIVERSAL RADIUS ACTUATOR 'HEAVY DUTY'
VERSION VERTICAL AND HORIZONTAL ADJUSTABLE
L=77MM FOR POSIT. SWITCH WITH TUMBLER
3SE5312../3SE5322.. AND ASI 3SF13... AND POSIT.
SWITCH WITH SEPARATE ACTUATOR 3SE51../3SE52..
AND ASI 3SF11../3SF12..