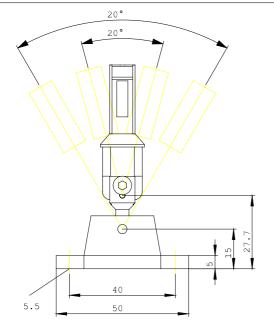

## **SIEMENS**

Product data sheet 3SE5000-0AV07

SEPARATE ACTUATOR,
UNIVERSAL RADIUS ACTUATOR 'HEAVY DUTY'
VERSION VERTICAL AND HORIZONTAL ADJUSTABLE
L=77MM FOR POSIT. SWITCH WITH TUMBLER
3SE5312../3SE5322.. AND ASI 3SF13... AND POSIT.
SWITCH WITH SEPARATE ACTUATOR 3SE51../3SE52..
AND ASI 3SF11../3SF12..

| General technical data:                                                                               |    |                    |
|-------------------------------------------------------------------------------------------------------|----|--------------------|
| Product designation                                                                                   |    | actuator           |
| Mechanical operating cycles as operating time                                                         |    |                    |
| • typical                                                                                             |    | 1,000,000          |
| Resistance against vibration                                                                          |    | 0.35 mm / 5g       |
| Resistance against shock                                                                              |    | 30g / 11 ms        |
| Ambient temperature                                                                                   |    |                    |
| during operating                                                                                      | °C | -25 +85            |
| during storage                                                                                        | °C | -40 +90            |
| Design of the operating mechanism                                                                     |    | universal actuator |
| mounting position                                                                                     |    | any                |
| Reference code                                                                                        |    |                    |
| <ul> <li>according to DIN 40719 extended according to IEC 204-2 /<br/>according to IEC 750</li> </ul> |    | E                  |
| according to DIN EN 61346-2                                                                           |    | Т                  |