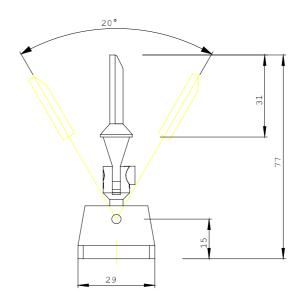

## **SIEMENS**

Product data sheet 3SE5000-0AV07

SEPARATE ACTUATOR,
UNIVERSAL RADIUS ACTUATOR 'HEAVY DUTY'
VERSION VERTICAL AND HORIZONTAL ADJUSTABLE
L=77MM FOR POSIT. SWITCH WITH TUMBLER
3SE5312../3SE5322.. AND ASI 3SF13... AND POSIT.
SWITCH WITH SEPARATE ACTUATOR 3SE51../3SE52..
AND ASI 3SF11../3SF12..

| General technical data:                                                                               |    |                    |
|-------------------------------------------------------------------------------------------------------|----|--------------------|
| Product designation                                                                                   |    | actuator           |
| Mechanical operating cycles as operating time                                                         |    |                    |
| • typical                                                                                             |    | 1,000,000          |
| Resistance against vibration                                                                          |    | 0.35 mm / 5g       |
| Resistance against shock                                                                              |    | 30g / 11 ms        |
| Ambient temperature                                                                                   |    |                    |
| during operating                                                                                      | °C | -25 +85            |
| during storage                                                                                        | °C | -40 +90            |
| Design of the operating mechanism                                                                     |    | universal actuator |
| mounting position                                                                                     |    | any                |
| Reference code                                                                                        |    |                    |
| <ul> <li>according to DIN 40719 extended according to IEC 204-2 /<br/>according to IEC 750</li> </ul> |    | E                  |
| according to DIN EN 61346-2                                                                           |    | Т                  |