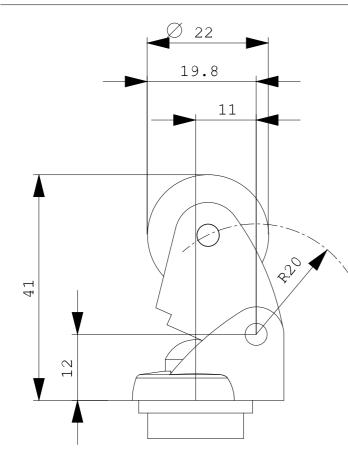

### 3SE5000-0AE02

ACTUATOR HEAD FOR POSITION SWITCH 3SE51/52 ROLLER LEVER W. METAL LEVER AND STAINLESS STEEL ROLLER 22MM

## General technical data:

| General technical data:                                                                               |    |                                     |
|-------------------------------------------------------------------------------------------------------|----|-------------------------------------|
| Product designation                                                                                   |    | actuator head for position switch   |
| Explosion protection category for dust                                                                |    | none                                |
| Mechanical operating cycles as operating time                                                         |    |                                     |
| • typical                                                                                             |    | 15,000,000                          |
| Resistance against vibration                                                                          |    | 0.35 mm / 5g                        |
| Resistance against shock                                                                              |    | 30g / 11 ms                         |
| Ambient temperature                                                                                   |    |                                     |
| during operating                                                                                      | °C | -25 +85                             |
| during storage                                                                                        | °C | -40 +90                             |
| Material / of the enclosure                                                                           |    |                                     |
| • of the switch head                                                                                  |    | metal                               |
| Design of the operating mechanism                                                                     |    | metal lever, stainless steel roller |
| Minimum actuating force / in activation direction                                                     | Ν  | 10                                  |
| mounting position                                                                                     |    | any                                 |
| Reference code                                                                                        |    |                                     |
| <ul> <li>according to DIN 40719 extended according to IEC 204-2 /<br/>according to IEC 750</li> </ul> |    | E                                   |
| according to DIN EN 61346-2                                                                           |    | Т                                   |
| Certificates/ approvals:                                                                              |    |                                     |