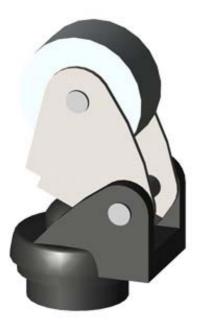

### 3SE5000-0AE02

ACTUATOR HEAD FOR POSITION SWITCH 3SE51/52 ROLLER LEVER W. METAL LEVER AND STAINLESS STEEL ROLLER 22MM

## General technical data:

| General technical data:                                                                               |    |                                     |
|-------------------------------------------------------------------------------------------------------|----|-------------------------------------|
| Product designation                                                                                   |    | actuator head for position switch   |
| Explosion protection category for dust                                                                |    | none                                |
| Mechanical operating cycles as operating time                                                         |    |                                     |
| • typical                                                                                             |    | 15,000,000                          |
| Resistance against vibration                                                                          |    | 0.35 mm / 5g                        |
| Resistance against shock                                                                              |    | 30g / 11 ms                         |
| Ambient temperature                                                                                   |    |                                     |
| during operating                                                                                      | °C | -25 +85                             |
| during storage                                                                                        | °C | -40 +90                             |
| Material / of the enclosure                                                                           |    |                                     |
| • of the switch head                                                                                  |    | metal                               |
| Design of the operating mechanism                                                                     |    | metal lever, stainless steel roller |
| Minimum actuating force / in activation direction                                                     | Ν  | 10                                  |
| mounting position                                                                                     |    | any                                 |
| Reference code                                                                                        |    |                                     |
| <ul> <li>according to DIN 40719 extended according to IEC 204-2 /<br/>according to IEC 750</li> </ul> |    | E                                   |
| according to DIN EN 61346-2                                                                           |    | Т                                   |
| Certificates/ approvals:                                                                              |    |                                     |