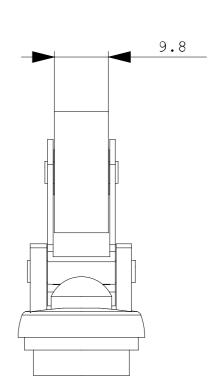

### 3SE5000-0AE02

ACTUATOR HEAD FOR POSITION SWITCH 3SE51/52 ROLLER LEVER W. METAL LEVER AND STAINLESS STEEL ROLLER 22MM

## General technical data:

| General technical data:                                                                               |    |                                     |
|-------------------------------------------------------------------------------------------------------|----|-------------------------------------|
| Product designation                                                                                   |    | actuator head for position switch   |
| Explosion protection category for dust                                                                |    | none                                |
| Mechanical operating cycles as operating time                                                         |    |                                     |
| • typical                                                                                             |    | 15,000,000                          |
| Resistance against vibration                                                                          |    | 0.35 mm / 5g                        |
| Resistance against shock                                                                              |    | 30g / 11 ms                         |
| Ambient temperature                                                                                   |    |                                     |
| during operating                                                                                      | °C | -25 +85                             |
| during storage                                                                                        | °C | -40 +90                             |
| Material / of the enclosure                                                                           |    |                                     |
| • of the switch head                                                                                  |    | metal                               |
| Design of the operating mechanism                                                                     |    | metal lever, stainless steel roller |
| Minimum actuating force / in activation direction                                                     | Ν  | 10                                  |
| mounting position                                                                                     |    | any                                 |
| Reference code                                                                                        |    |                                     |
| <ul> <li>according to DIN 40719 extended according to IEC 204-2 /<br/>according to IEC 750</li> </ul> |    | E                                   |
| according to DIN EN 61346-2                                                                           |    | Т                                   |
| Certificates/ approvals:                                                                              |    |                                     |