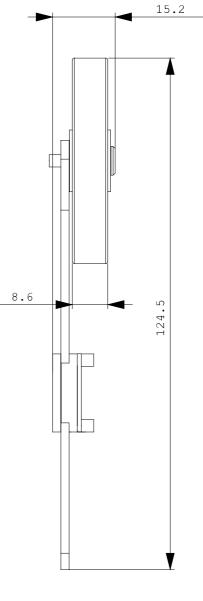

## **SIEMENS**

Product data sheet 3SE5000-0AA58

LENGTH-ADJUSTABLE TWIST LEVER FOR POSITION SWITCH 3SE51/52 METAL LEVER 100MM LONG RUBBER ROLLER 50MM

| General technical data:                                                                               |    |                                                     |
|-------------------------------------------------------------------------------------------------------|----|-----------------------------------------------------|
| Product designation                                                                                   |    | actuator for part-turn actuator                     |
| Explosion protection category for dust                                                                |    | none                                                |
| Mechanical operating cycles as operating time                                                         |    |                                                     |
| • typical                                                                                             |    | 15,000,000                                          |
| Resistance against vibration                                                                          |    | 0.35 mm / 5g                                        |
| Resistance against shock                                                                              |    | 30g / 11 ms                                         |
| Ambient temperature                                                                                   |    |                                                     |
| during operating                                                                                      | °C | -25 +85                                             |
| during storage                                                                                        | °C | -40 +90                                             |
| Design of the operating mechanism                                                                     |    | metal lever, adjustable length, rubber roller 50 mm |
| mounting position                                                                                     |    | any                                                 |
| Reference code                                                                                        |    |                                                     |
| <ul> <li>according to DIN 40719 extended according to IEC 204-2 /<br/>according to IEC 750</li> </ul> |    | E                                                   |
| according to DIN EN 61346-2                                                                           |    | Т                                                   |