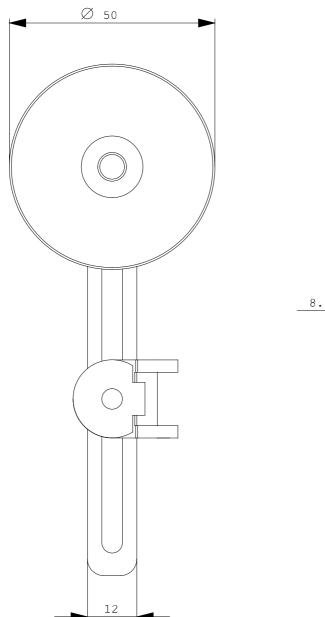

## **SIEMENS**

Product data sheet 3SE5000-0AA58

LENGTH-ADJUSTABLE TWIST LEVER FOR POSITION SWITCH 3SE51/52 METAL LEVER 100MM LONG RUBBER ROLLER 50MM

| General technical data:                                                                               |    |                                                     |
|-------------------------------------------------------------------------------------------------------|----|-----------------------------------------------------|
| Product designation                                                                                   |    | actuator for part-turn actuator                     |
| Explosion protection category for dust                                                                |    | none                                                |
| Mechanical operating cycles as operating time                                                         |    |                                                     |
| • typical                                                                                             |    | 15,000,000                                          |
| Resistance against vibration                                                                          |    | 0.35 mm / 5g                                        |
| Resistance against shock                                                                              |    | 30g / 11 ms                                         |
| Ambient temperature                                                                                   |    |                                                     |
| during operating                                                                                      | °C | -25 +85                                             |
| during storage                                                                                        | °C | -40 +90                                             |
| Design of the operating mechanism                                                                     |    | metal lever, adjustable length, rubber roller 50 mm |
| mounting position                                                                                     |    | any                                                 |
| Reference code                                                                                        |    |                                                     |
| <ul> <li>according to DIN 40719 extended according to IEC 204-2 /<br/>according to IEC 750</li> </ul> |    | E                                                   |
| according to DIN EN 61346-2                                                                           |    | Т                                                   |