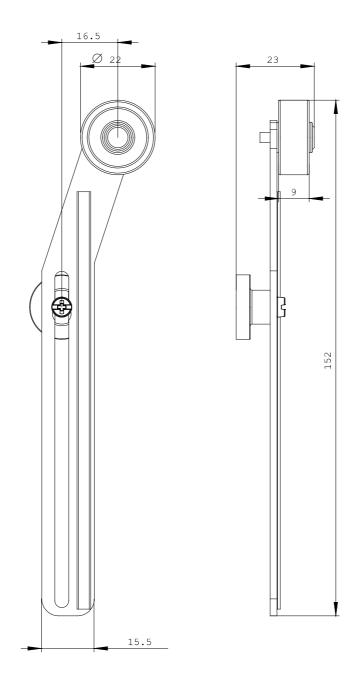

## **SIEMENS**

Product data sheet 3SE5000-0AA56

BENT, LENGTH-ADJUSTABLE TWIST LEVER FOR POSITION SWITCH 3SE51 WITH PLASTIC ROLLER 22MM INCL. ADAPTER AND SCREW

| General technical data:                                                                               |    |                                                           |
|-------------------------------------------------------------------------------------------------------|----|-----------------------------------------------------------|
| Product designation                                                                                   |    | actuator for part-turn actuator                           |
| Explosion protection category for dust                                                                |    | none                                                      |
| Mechanical operating cycles as operating time                                                         |    |                                                           |
| • typical                                                                                             |    | 15,000,000                                                |
| Resistance against vibration                                                                          |    | 0.35 mm / 5g                                              |
| Resistance against shock                                                                              |    | 30g / 11 ms                                               |
| Ambient temperature                                                                                   |    |                                                           |
| during operating                                                                                      | °C | -25 +85                                                   |
| during storage                                                                                        | °C | -40 +90                                                   |
| Design of the operating mechanism                                                                     |    | Metal lever adjustable length, bent, plastic roller 22 mm |
| mounting position                                                                                     |    | any                                                       |
| Reference code                                                                                        |    |                                                           |
| <ul> <li>according to DIN 40719 extended according to IEC 204-2 /<br/>according to IEC 750</li> </ul> |    | E                                                         |
| according to DIN EN 61346-2                                                                           |    | Т                                                         |