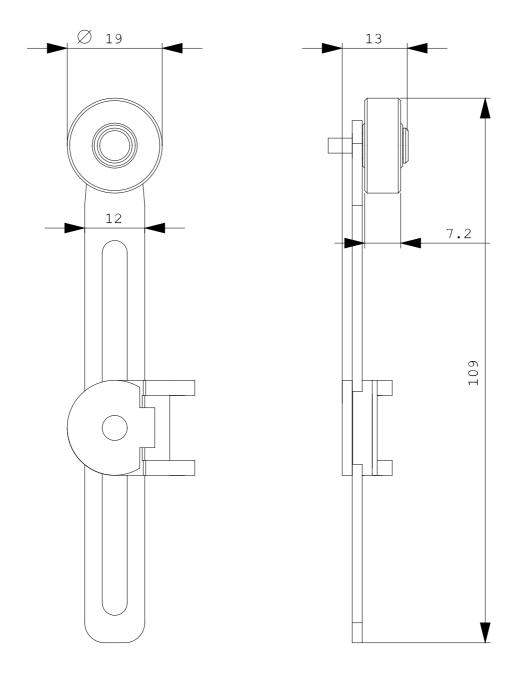

## **SIEMENS**

Product data sheet 3SE5000-0AA51

LENGTH-ADJUSTABLE TWIST LEVER FOR POSITION SWITCH 3SE51/52 METAL LEVER 100MM LONG STAINLESS STEEL ROLLER 19MM

| General technical data:                                                                               |    |                                                              |
|-------------------------------------------------------------------------------------------------------|----|--------------------------------------------------------------|
| Product designation                                                                                   |    | actuator for part-turn actuator                              |
| Explosion protection category for dust                                                                |    | none                                                         |
| Mechanical operating cycles as operating time                                                         |    |                                                              |
| • typical                                                                                             |    | 15,000,000                                                   |
| Resistance against vibration                                                                          |    | 0.35 mm / 5g                                                 |
| Resistance against shock                                                                              |    | 30g / 11 ms                                                  |
| Ambient temperature                                                                                   |    |                                                              |
| during operating                                                                                      | °C | -25 +85                                                      |
| during storage                                                                                        | °C | -40 +90                                                      |
| Design of the operating mechanism                                                                     |    | metal lever, adjustable length, stainless steel roller 19 mm |
| mounting position                                                                                     |    | any                                                          |
| Reference code                                                                                        |    |                                                              |
| <ul> <li>according to DIN 40719 extended according to IEC 204-2 /<br/>according to IEC 750</li> </ul> |    | Е                                                            |
| according to DIN EN 61346-2                                                                           |    | Т                                                            |