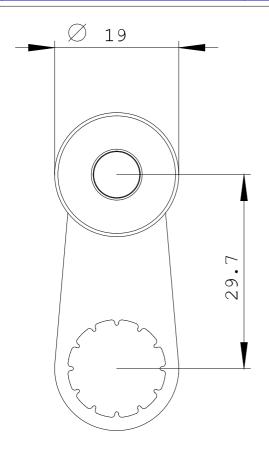

## **SIEMENS**

Product data sheet 3SE5000-0AA24

TWIST LEVER FOR POSITION SWITCH 3SE51 /52 METAL LEVER 30MM LONG WITH PLASTIC ROLLER 19MM, CAN BE MOUNTED INVERSELY (TURNED BY 180 DEGREES, REAR OF LEVER)

| General technical data:                                                                               |    |                                                         |
|-------------------------------------------------------------------------------------------------------|----|---------------------------------------------------------|
| Product designation                                                                                   |    | actuator for part-turn actuator                         |
| Explosion protection category for dust                                                                |    | none                                                    |
| Mechanical operating cycles as operating time                                                         |    |                                                         |
| • typical                                                                                             |    | 15,000,000                                              |
| Resistance against vibration                                                                          |    | 0.35 mm / 5g                                            |
| Resistance against shock                                                                              |    | 30g / 11 ms                                             |
| Ambient temperature                                                                                   |    |                                                         |
| during operating                                                                                      | °C | -25 +85                                                 |
| during storage                                                                                        | °C | -40 +90                                                 |
| Design of the operating mechanism                                                                     |    | metal lever, 30 mm long, straight, plastic roller 19 mm |
| mounting position                                                                                     |    | any                                                     |
| Reference code                                                                                        |    |                                                         |
| <ul> <li>according to DIN 40719 extended according to IEC 204-2 /<br/>according to IEC 750</li> </ul> |    | E                                                       |
| according to DIN EN 61346-2                                                                           |    | Т                                                       |