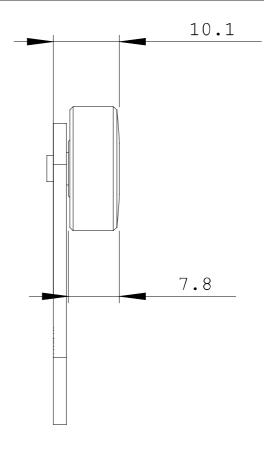

## **SIEMENS**

Product data sheet 3SE5000-0AA24

TWIST LEVER FOR POSITION SWITCH 3SE51 /52 METAL LEVER 30MM LONG WITH PLASTIC ROLLER 19MM, CAN BE MOUNTED INVERSELY (TURNED BY 180 DEGREES, REAR OF LEVER)

| General technical data:                                                                               |    |                                                         |
|-------------------------------------------------------------------------------------------------------|----|---------------------------------------------------------|
| Product designation                                                                                   |    | actuator for part-turn actuator                         |
| Explosion protection category for dust                                                                |    | none                                                    |
| Mechanical operating cycles as operating time                                                         |    |                                                         |
| • typical                                                                                             |    | 15,000,000                                              |
| Resistance against vibration                                                                          |    | 0.35 mm / 5g                                            |
| Resistance against shock                                                                              |    | 30g / 11 ms                                             |
| Ambient temperature                                                                                   |    |                                                         |
| during operating                                                                                      | °C | -25 +85                                                 |
| during storage                                                                                        | °C | -40 +90                                                 |
| Design of the operating mechanism                                                                     |    | metal lever, 30 mm long, straight, plastic roller 19 mm |
| mounting position                                                                                     |    | any                                                     |
| Reference code                                                                                        |    |                                                         |
| <ul> <li>according to DIN 40719 extended according to IEC 204-2 /<br/>according to IEC 750</li> </ul> |    | E                                                       |
| according to DIN EN 61346-2                                                                           |    | Т                                                       |