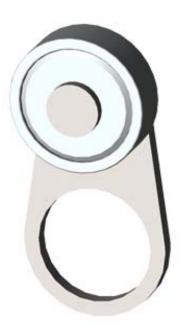

## **SIEMENS**

Product data sheet 3SE5000-0AA23

TWIST LEVER FOR POSITION SWITCH 3SE52 METAL LEVER 21 MM LONG BALL-BEARING ROLLER 19 MM MADE OF STAINLESS STEEL

| General technical data:                                                                               |    |                                                              |
|-------------------------------------------------------------------------------------------------------|----|--------------------------------------------------------------|
| Product designation                                                                                   |    | actuator for part-turn actuator                              |
| Explosion protection category for dust                                                                |    | none                                                         |
| Mechanical operating cycles as operating time                                                         |    |                                                              |
| • typical                                                                                             |    | 15,000,000                                                   |
| Resistance against vibration                                                                          |    | 0.35 mm / 5g                                                 |
| Resistance against shock                                                                              |    | 30g / 11 ms                                                  |
| Ambient temperature                                                                                   |    |                                                              |
| during operating                                                                                      | °C | -25 +85                                                      |
| during storage                                                                                        | °C | -40 +90                                                      |
| Design of the operating mechanism                                                                     |    | metal lever, 21 mm long, straight, ball bearing roller 19 mm |
| mounting position                                                                                     |    | any                                                          |
| Reference code                                                                                        |    |                                                              |
| <ul> <li>according to DIN 40719 extended according to IEC 204-2 /<br/>according to IEC 750</li> </ul> |    | E                                                            |
| according to DIN EN 61346-2                                                                           |    | Т                                                            |