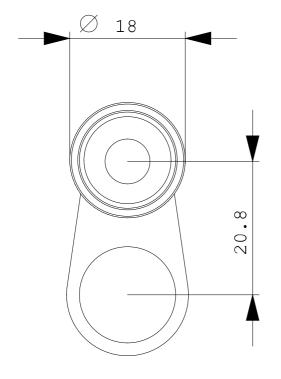

## **SIEMENS**

Product data sheet 3SE5000-0AA23

TWIST LEVER FOR POSITION SWITCH 3SE52 METAL LEVER 21 MM LONG BALL-BEARING ROLLER 19 MM MADE OF STAINLESS STEEL

| General technical data:                                                                               |    |                                                              |
|-------------------------------------------------------------------------------------------------------|----|--------------------------------------------------------------|
| Product designation                                                                                   |    | actuator for part-turn actuator                              |
| Explosion protection category for dust                                                                |    | none                                                         |
| Mechanical operating cycles as operating time                                                         |    |                                                              |
| • typical                                                                                             |    | 15,000,000                                                   |
| Resistance against vibration                                                                          |    | 0.35 mm / 5g                                                 |
| Resistance against shock                                                                              |    | 30g / 11 ms                                                  |
| Ambient temperature                                                                                   |    |                                                              |
| during operating                                                                                      | °C | -25 +85                                                      |
| during storage                                                                                        | °C | -40 +90                                                      |
| Design of the operating mechanism                                                                     |    | metal lever, 21 mm long, straight, ball bearing roller 19 mm |
| mounting position                                                                                     |    | any                                                          |
| Reference code                                                                                        |    |                                                              |
| <ul> <li>according to DIN 40719 extended according to IEC 204-2 /<br/>according to IEC 750</li> </ul> |    | E                                                            |
| according to DIN EN 61346-2                                                                           |    | Т                                                            |