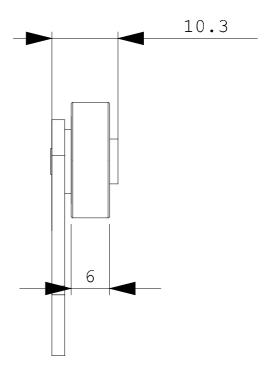

## **SIEMENS**

Product data sheet 3SE5000-0AA23

TWIST LEVER FOR POSITION SWITCH 3SE52 METAL LEVER 21 MM LONG BALL-BEARING ROLLER 19 MM MADE OF STAINLESS STEEL

| General technical data:                                                                               |    |                                                              |
|-------------------------------------------------------------------------------------------------------|----|--------------------------------------------------------------|
| Product designation                                                                                   |    | actuator for part-turn actuator                              |
| Explosion protection category for dust                                                                |    | none                                                         |
| Mechanical operating cycles as operating time                                                         |    |                                                              |
| • typical                                                                                             |    | 15,000,000                                                   |
| Resistance against vibration                                                                          |    | 0.35 mm / 5g                                                 |
| Resistance against shock                                                                              |    | 30g / 11 ms                                                  |
| Ambient temperature                                                                                   |    |                                                              |
| during operating                                                                                      | °C | -25 +85                                                      |
| during storage                                                                                        | °C | -40 +90                                                      |
| Design of the operating mechanism                                                                     |    | metal lever, 21 mm long, straight, ball bearing roller 19 mm |
| mounting position                                                                                     |    | any                                                          |
| Reference code                                                                                        |    |                                                              |
| <ul> <li>according to DIN 40719 extended according to IEC 204-2 /<br/>according to IEC 750</li> </ul> |    | E                                                            |
| according to DIN EN 61346-2                                                                           |    | Т                                                            |