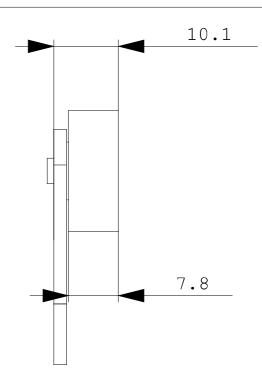

## **SIEMENS**

Product data sheet 3SE5000-0AA22

TWIST LEVER FOR POSITION SWITCH 3SE52 METAL LEVER 21MM LONG STAINLESS STEEL ROLLER 19MM

| General technical data:                                                                               |    |                                                                 |
|-------------------------------------------------------------------------------------------------------|----|-----------------------------------------------------------------|
| Product designation                                                                                   |    | actuator for part-turn actuator                                 |
| Explosion protection category for dust                                                                |    | none                                                            |
| Mechanical operating cycles as operating time                                                         |    |                                                                 |
| • typical                                                                                             |    | 15,000,000                                                      |
| Resistance against vibration                                                                          |    | 0.35 mm / 5g                                                    |
| Resistance against shock                                                                              |    | 30g / 11 ms                                                     |
| Ambient temperature                                                                                   |    |                                                                 |
| during operating                                                                                      | °C | -25 +85                                                         |
| during storage                                                                                        | °C | -40 +90                                                         |
| Design of the operating mechanism                                                                     |    | Metal lever, 21 mm long, straight, stainless steel roller 19 mm |
| mounting position                                                                                     |    | any                                                             |
| Reference code                                                                                        |    |                                                                 |
| <ul> <li>according to DIN 40719 extended according to IEC 204-2 /<br/>according to IEC 750</li> </ul> |    | E                                                               |
| according to DIN EN 61346-2                                                                           |    | Т                                                               |