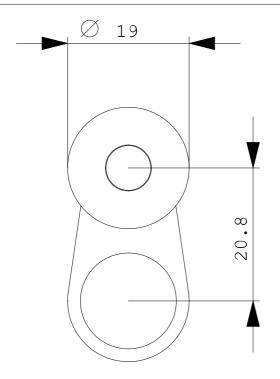

## **SIEMENS**

Product data sheet 3SE5000-0AA22

TWIST LEVER FOR POSITION SWITCH 3SE52 METAL LEVER 21MM LONG STAINLESS STEEL ROLLER 19MM

| General technical data:                                                                               |    |                                                                 |
|-------------------------------------------------------------------------------------------------------|----|-----------------------------------------------------------------|
| Product designation                                                                                   |    | actuator for part-turn actuator                                 |
| Explosion protection category for dust                                                                |    | none                                                            |
| Mechanical operating cycles as operating time                                                         |    |                                                                 |
| • typical                                                                                             |    | 15,000,000                                                      |
| Resistance against vibration                                                                          |    | 0.35 mm / 5g                                                    |
| Resistance against shock                                                                              |    | 30g / 11 ms                                                     |
| Ambient temperature                                                                                   |    |                                                                 |
| during operating                                                                                      | °C | -25 +85                                                         |
| during storage                                                                                        | °C | -40 +90                                                         |
| Design of the operating mechanism                                                                     |    | Metal lever, 21 mm long, straight, stainless steel roller 19 mm |
| mounting position                                                                                     |    | any                                                             |
| Reference code                                                                                        |    |                                                                 |
| <ul> <li>according to DIN 40719 extended according to IEC 204-2 /<br/>according to IEC 750</li> </ul> |    | E                                                               |
| according to DIN EN 61346-2                                                                           |    | Т                                                               |