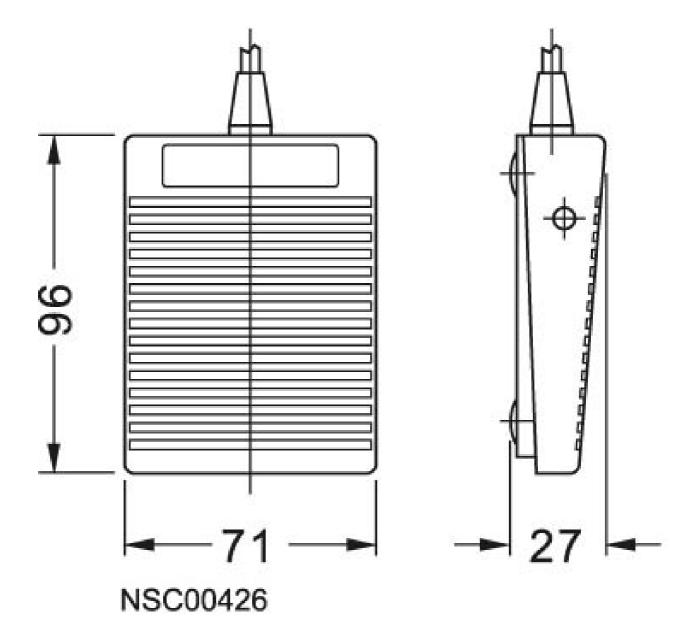

## **SIEMENS**

Product data sheet 3SE3902-4CB20

FOOT-OPERATED SWITCH MOULDED-PLASTIC ENCLOSURE PEDAL PUSHBUTTON, ONE PEDAL WITHOUT COVER, 1 CO

| General technical details:                                                                     |    |                               |
|------------------------------------------------------------------------------------------------|----|-------------------------------|
| Product designation                                                                            |    | momentary-contact foot switch |
| Product equipment / interlock                                                                  |    | No                            |
| Product equipment / notch                                                                      |    | No                            |
| Product component / covering                                                                   |    | No                            |
| Operating current / at AC-15 / at 230 V / rated value                                          | Α  | 5                             |
| Number of switching steps                                                                      |    | 1                             |
| Nature of command                                                                              |    | on or off                     |
| Reference code / according to DIN 40719 extended according to IEC 204-2 / according to IEC 750 |    | S                             |
| Reference code / according to DIN EN 61346-2                                                   |    | S                             |
| Mounting type                                                                                  |    | screw fixing                  |
| Width                                                                                          | mm | 71                            |
| Height                                                                                         | mm | 96                            |
| Depth                                                                                          | mm | 27                            |
| Enclosure:                                                                                     |    |                               |
| Material / of the enclosure                                                                    |    | plastic with total insulation |
| Color                                                                                          |    | black                         |
| Color / of the housing                                                                         |    | black                         |
| Color / of top part of the enclosure                                                           |    | black                         |
| Cable gland version                                                                            |    | cable, 3 m                    |
| Drive Head:                                                                                    |    |                               |
| Number of the activation pedals                                                                |    | 1                             |
| Contact:                                                                                       |    |                               |
| Number of NC contacts / for auxiliary contacts                                                 |    | 0                             |
| Number of NO contacts / for auxiliary contacts                                                 |    | 0                             |
| Number of changeover contacts / for auxiliary contacts                                         |    | 1                             |
| Ambient conditions:                                                                            |    |                               |
| Protection class IP                                                                            |    | IP65                          |
|                                                                                                |    |                               |