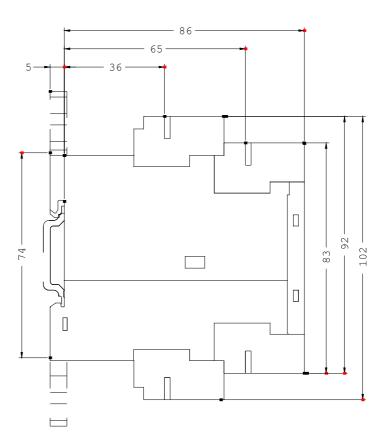

| Mechanical design:                                            |    |                           |  |  |
|---------------------------------------------------------------|----|---------------------------|--|--|
| Design of the electrical connection                           |    |                           |  |  |
| <ul> <li>for auxiliary and control current circuit</li> </ul> |    | screw-type terminals      |  |  |
| • jumper socket                                               |    | Yes                       |  |  |
| Design of the sensor / connectable                            |    | PT100 (resistance sensor) |  |  |
| Number of NC contacts / for auxiliary contacts                |    | 1                         |  |  |
| Number of NO contacts / for auxiliary contacts                |    | 1                         |  |  |
| Number of changeover contacts / for auxiliary contacts        |    | 0                         |  |  |
| Width                                                         | mm | 22.5                      |  |  |
| Height                                                        | mm | 83                        |  |  |
| Depth                                                         | mm | 91                        |  |  |