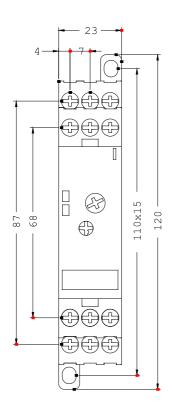

| Mechanical design:                                            |    |                           |  |  |
|---------------------------------------------------------------|----|---------------------------|--|--|
| Design of the electrical connection                           |    |                           |  |  |
| <ul> <li>for auxiliary and control current circuit</li> </ul> |    | screw-type terminals      |  |  |
| • jumper socket                                               |    | Yes                       |  |  |
| Design of the sensor / connectable                            |    | PT100 (resistance sensor) |  |  |
| Number of NC contacts / for auxiliary contacts                |    | 1                         |  |  |
| Number of NO contacts / for auxiliary contacts                |    | 1                         |  |  |
| Number of changeover contacts / for auxiliary contacts        |    | 0                         |  |  |
| Width                                                         | mm | 22.5                      |  |  |
| Height                                                        | mm | 83                        |  |  |
| Depth                                                         | mm | 91                        |  |  |