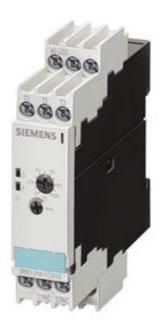

## **SIEMENS**

Product data sheet 3RS1000-1CK10

TEMPERATURE MONITORING RELAY FOR PT100, EXCEEDING OF 1 THRESH. VAL., WIDTH 22ND5 MM 0 C-100 C, 110-120/220-240V AC 1 NO + 1 NC, CLOSED-CIRC.PRINC. SCREW CONNECTION

| Mechanical design:                                            |    |                           |  |  |
|---------------------------------------------------------------|----|---------------------------|--|--|
| Design of the electrical connection                           |    |                           |  |  |
| <ul> <li>for auxiliary and control current circuit</li> </ul> |    | screw-type terminals      |  |  |
| • jumper socket                                               |    | Yes                       |  |  |
| Design of the sensor / connectable                            |    | PT100 (resistance sensor) |  |  |
| Number of NC contacts / for auxiliary contacts                |    | 1                         |  |  |
| Number of NO contacts / for auxiliary contacts                |    | 1                         |  |  |
| Number of changeover contacts / for auxiliary contacts        |    | 0                         |  |  |
| Width                                                         | mm | 22.5                      |  |  |
| Height                                                        | mm | 83                        |  |  |
| Depth                                                         | mm | 91                        |  |  |