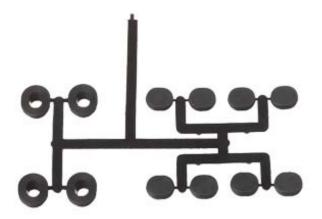

## **SIEMENS**

Data sheet 3SX5600-1G

Cover caps and spacers for RFID safety switch 3SE63, consisting of 8 x cover caps for mounting holes and 4 x seals 3 mm high suitable as spacers for cleaning purposes under the mounting surface