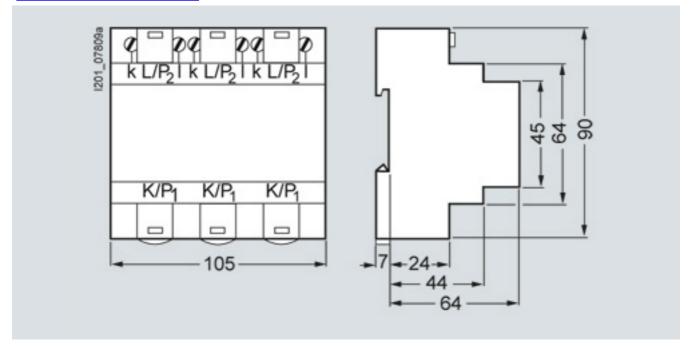

### Mechanical Design

Outer diameter / of the push-through conductor / maximum

13 mm