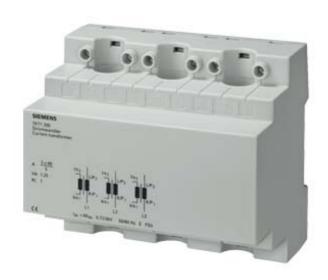

# **SIEMENS**

Data sheet 7KT1200

CURRENT TRANSFORMER AC 3X60/5A, DEPTH=70MM

| Model                                               |                                      |
|-----------------------------------------------------|--------------------------------------|
| Product brand name                                  | SENTRON                              |
| Product designation                                 | Current transformer                  |
| Product quality / calibrated                        | No                                   |
| Type of current transformer                         | Straight-through current transformer |
| General technical data                              |                                      |
| Operating apparent output / rated value             | 1.25 V·A                             |
| Electricity                                         |                                      |
| Ratio of input current/output current               | FS 5                                 |
| <ul><li>Current / at output / rated value</li></ul> | 5 A                                  |
| <ul><li>Current / at input / rated value</li></ul>  | 60 A                                 |
| Accuracy class / of the current transformer         | 1                                    |
| Product details                                     |                                      |
| Product feature                                     |                                      |
| <ul><li>Touch protection</li></ul>                  | No                                   |
| • snap-on mounting                                  | Yes                                  |
| Product component / Copper rail                     | No                                   |

Type of electrical connection screw-type terminals